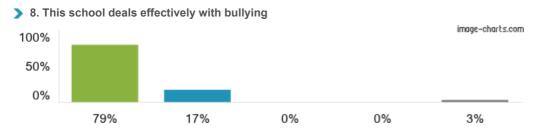

Figures based on 92 responses up to 19-01-2017

Figures based on 92 responses up to 19-01-2017

Figures based on 92 responses up to 19-01-2017

Figures based on 92 responses up to 19-01-2017

Figures based on 92 responses up to 19-01-2017