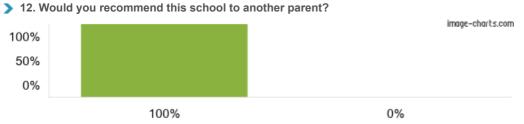

Figures based on 92 responses up to 19-01-2017

Figures based on 92 responses up to 19-01-2017

Figures based on 92 responses up to 19-01-2017

Figures based on 92 responses up to 19-01-2017

Figures based on 92 responses up to 19-01-2017