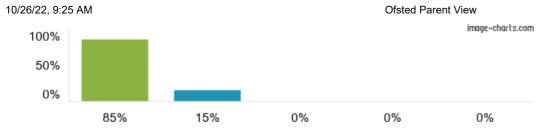

#### > 2. My child feels safe at this school

Figures based on 92 responses up to 19-01-2017

Figures based on 92 responses up to 19-01-2017

> 4. My child is well looked after at this school

Figures based on 92 responses up to 19-01-2017