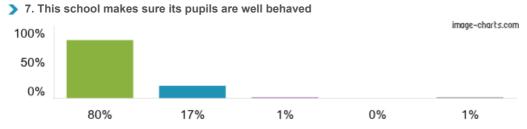

Figures based on 92 responses up to 19-01-2017

Figures based on 92 responses up to 19-01-2017

Figures based on 92 responses up to 19-01-2017

Figures based on 92 responses up to 19-01-2017

Figures based on 92 responses up to 19-01-2017