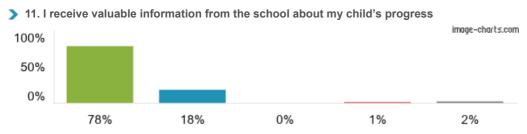

Figures based on 92 responses up to 19-01-2017

Figures based on 92 responses up to 19-01-2017

Figures based on **92** responses up to 19-01-2017

**NOTE:** More than one parent/carer can complete the Ofsted Parent View questionnaire so the results may show more respondents than pupils attending the school.