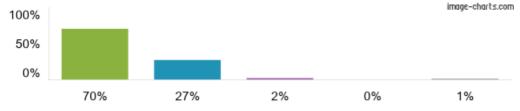

#### > 2. My child feels safe at this school

Figures based on 92 responses up to 19-01-2017

Figures based on 92 responses up to 19-01-2017

> 4. My child is well looked after at this school

Figures based on 92 responses up to 19-01-2017

Figures based on 92 responses up to 19-01-2017

Figures based on 92 responses up to 19-01-2017

Figures based on 92 responses up to 19-01-2017

Figures based on 92 responses up to 19-01-2017

Figures based on 92 responses up to 19-01-2017