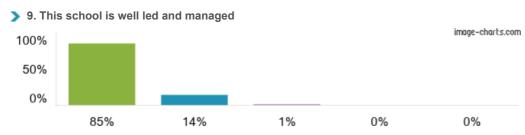

Figures based on 92 responses up to 19-01-2017

Figures based on 92 responses up to 19-01-2017

Figures based on 92 responses up to 19-01-2017

Figures based on 92 responses up to 19-01-2017

Figures based on 92 responses up to 19-01-2017