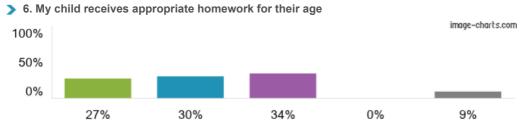

Figures based on 92 responses up to 19-01-2017

Figures based on 92 responses up to 19-01-2017

Figures based on 92 responses up to 19-01-2017

Figures based on 92 responses up to 19-01-2017

Figures based on 92 responses up to 19-01-2017