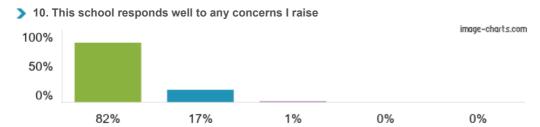

Figures based on 92 responses up to 19-01-2017

Figures based on 92 responses up to 19-01-2017

Figures based on **92** responses up to 19-01-2017

**NOTE:** More than one parent/carer can complete the Ofsted Parent View questionnaire so the results may show more respondents than pupils attending the school.