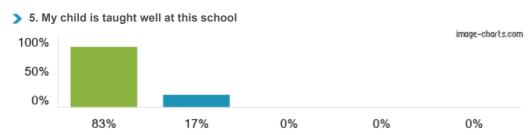

Figures based on 92 responses up to 19-01-2017

Figures based on 92 responses up to 19-01-2017

Figures based on 92 responses up to 19-01-2017

Figures based on 92 responses up to 19-01-2017

Figures based on 92 responses up to 19-01-2017