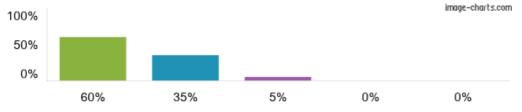

#### > 2. My child feels safe at this school

Figures based on 92 responses up to 19-01-2017

Figures based on 92 responses up to 19-01-2017

> 4. My child is well looked after at this school

Figures based on 92 responses up to 19-01-2017

Figures based on 92 responses up to 19-01-2017

Figures based on 92 responses up to 19-01-2017

Figures based on 92 responses up to 19-01-2017

Figures based on 92 responses up to 19-01-2017

Figures based on 92 responses up to 19-01-2017